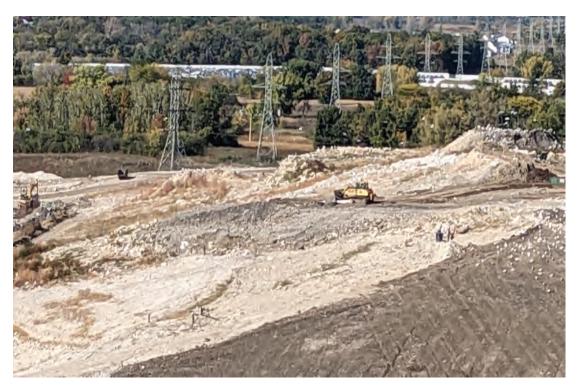

Working face progressing Southward in Phase 3

Working face at North end of Phase 3, more overlay in to Phase 2

Soil excavation in future cell

Dozer working intermediate cover

Tracking top soil to maintain its placement