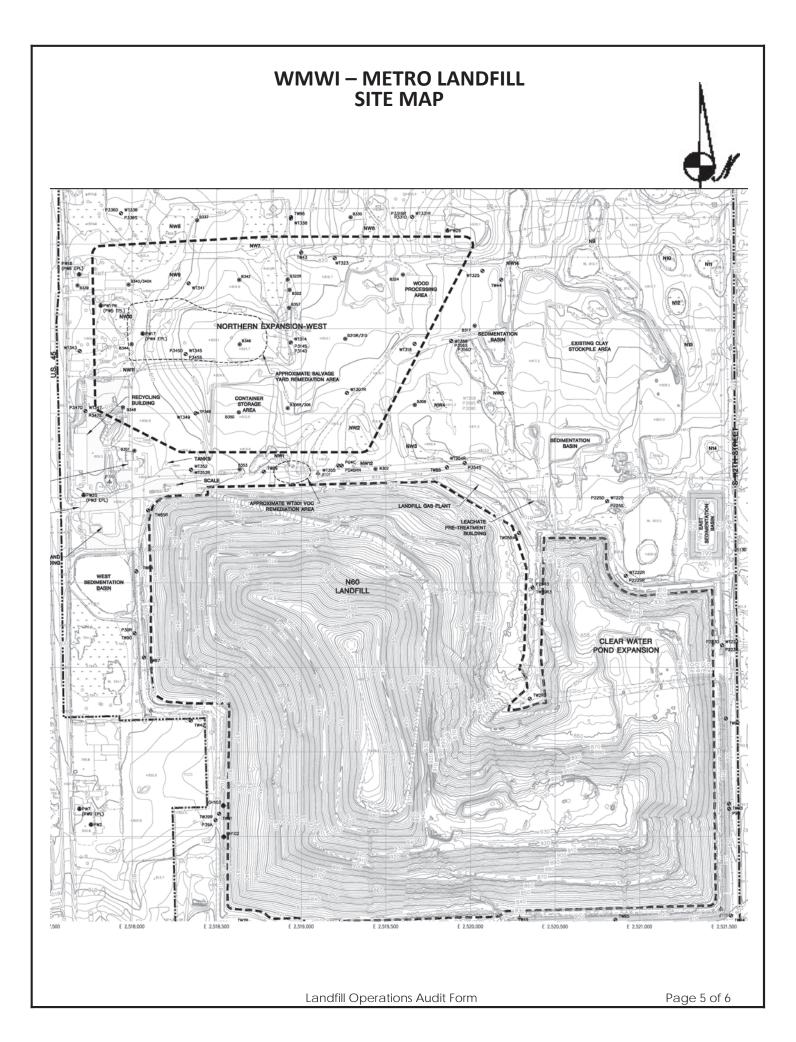

Printed Name:            | Brad Van Derkin Digitally signed by Brad Van Derkin Date: 2024.10.09 15:29:05 -05'00' |       |
|                                    |                                                                                       | Date: |
| Management Title:                  |                                                                                       |       |
| JSA Principal Signature            |                                                                                       | Date: |
|                                    |                                                                                       |       |
|                                    |                                                                                       |       |





## WMWI - Metro Landfill, AUDIT PHOTOS

PROJECT NO. 1036.10056



Phase 1, East slope covered with top soil for vegetative growth



AUDIT PHOTOS - 1

JSA ENVIRONMENTAL



Phase 1 & portions of 2 covered in top soil, awaiting vegetation to start



Working face progressing Southward in Phase 3



Working face at North end of Phase 3, more overlay in to Phase 2



Soil excavation in future cell



Dozer working intermediate cover



Tracking top soil to maintain its placement

| WMWI - METRO LANDFILL<br>Action Items Checklist<br>City of Franklin Audit |                             |                       |                                    |             |                                          |                              |                           |       |  |  |  |  |
|---------