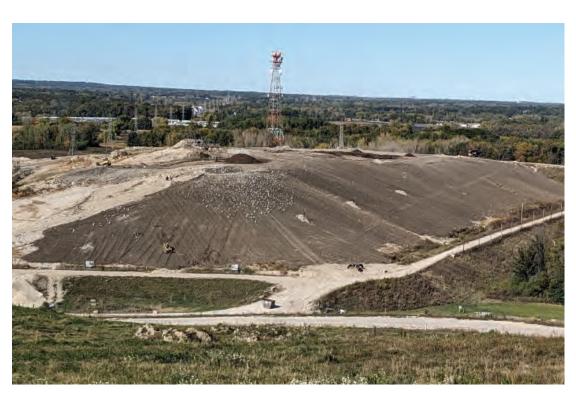

Working face progressing Southward in Phase 3

Working face at North end of Phase 3, more overlay in to Phase 2

Soil excavation in future cell

Dozer working intermediate cover

Tracking top soil to maintain its placement