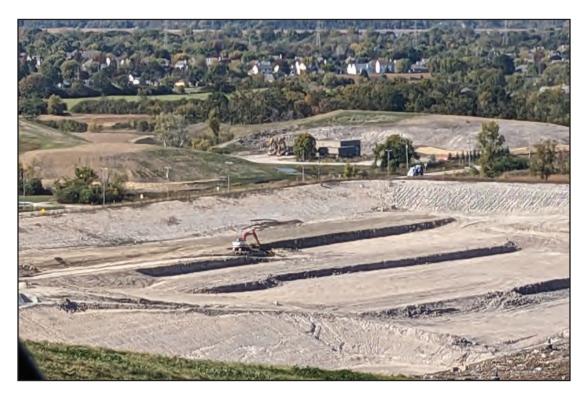

Working face progressing Southward in Phase 3

Working face at North end of Phase 3, more overlay in to Phase 2

Soil excavation in future cell

Dozer working intermediate cover

Tracking top soil to maintain its placement