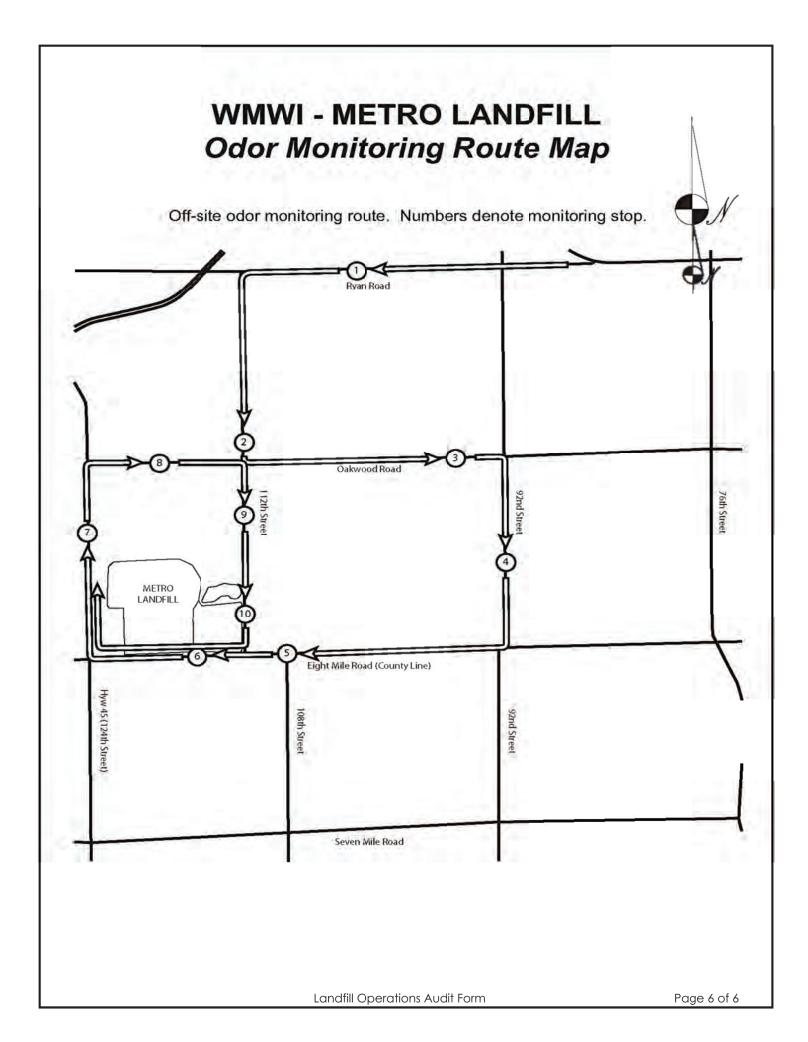

| Litter Present Onsite:                                                                           | YES       |         | NO      |                  |            |        |          |                                         |
|--------------------------------------------------------------------------------------------------|-----------|---------|---------|------------------|------------|--------|----------|-----------------------------------------|
| Litter Present Offsite:                                                                          | YES       |         | NO      |                  |            |        |          | 1                                       |
| aborers Active:                                                                                  | YES       |         | NO      |                  | #          | 3      |          |                                         |
| Comments:                                                                                        | •         | ľ       |         |                  | •          |        |          | -                                       |
| _aborers active in litter pick                                                                   | ing abou  | ut site | e and e | equip            | ment was   | shing  |          |                                         |
| aken, instances of trucks of                                                                     | on Cour   | nty ro  | ads.    |                  |            |        |          | ss and public roads and control measure |
| JS 45 dusty with some deb                                                                        | ris, site | exit h  | as ne   | w rui            | mble pad a | and ac | cess roa | d to old hill is rough                  |
|                                                                                                  |           |         |         |                  |            |        |          |                                         |
| nspection of incoming                                                                            | g Wast    | e:      |         |                  |            |        |          |                                         |
| cale Camera Operator:                                                                            | YES       |         | NO      |                  | #          |        |          |                                         |
| quipment Operator:                                                                               | YES       |         | NO      |                  | #          |        | 5        |                                         |
|                                                                                                  |           |         |         |                  |            |        |          |                                         |
| potter:                                                                                          | YES       |         | NO      |                  | #          |        |          |                                         |
|                                                                                                  |           |         |         | <b>)</b><br>3/20 |            |        |          |                                         |
| Random Load Inspection [                                                                         |           |         | 10/     | 03/20            | )24        |        |          |                                         |
| Random Load Inspection [                                                                         |           |         | 10/     |                  | )24        |        |          |                                         |
| Random Load Inspection E<br>Average Tonnage:                                                     |           |         | 10/     |                  | )24        |        |          |                                         |
| Random Load Inspection E<br>Average Tonnage:                                                     |           |         | 10/     |                  | )24        |        |          |                                         |
| Random Load Inspection E<br>Average Tonnage:<br>Comments:                                        |           |         | 10/     |                  | )24        |        |          |                                         |
| Random Load Inspection I<br>Average Tonnage:<br>Comments:<br>MSW                                 |           |         | 10/     |                  | )24        |        |          |                                         |
| Random Load Inspection I<br>Average Tonnage:<br>Comments:<br>MSW                                 |           |         | 10/     |                  | )24        | Rea    | ason fo  | r Rejection                             |
| Random Load Inspection I<br>Average Tonnage:<br>Comments:<br>MSW<br>Rejected Loads:<br>Date/Time |           |         | 10/     |                  | )24        | Rea    | ason fo  | r Rejection                             |
| Rejected Loads:                                                                                  |           |         | 10/     |                  | )24        | Rea    | ason fo  | r Rejection                             |
| Rejected Loads:                                                                                  |           |         | 10/     |                  | )24        | Rea    | ason fo  | r Rejection                             |
| Rejected Loads:                                                                                  |           |         | 10/0    | 300 tp           | 124<br>10d |        | ason fo  | r Rejection                             |
| Rejected Loads:                                                                                  | Dates:    |         | 10/0    | 300 tp           | 124<br>10d | Rea    | ason fo  | r Rejection                             |
| Rejected Loads:<br>Date/Time<br>1.<br>2.                                                         | Ope       |         | 10/0    | 300 tp           | 124<br>10d |        | ason fo  | r Rejection                             |