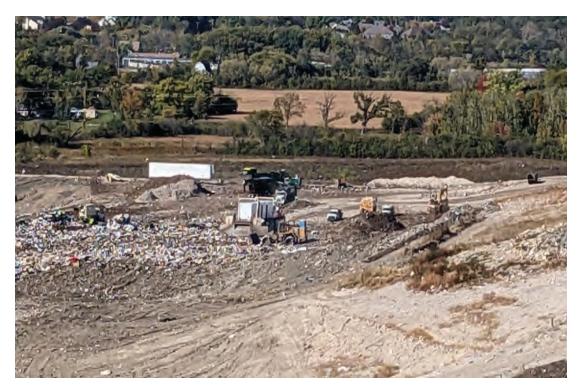

Working face progressing Southward in Phase 3

Working face at North end of Phase 3, more overlay in to Phase 2

Soil excavation in future cell

Dozer working intermediate cover

Tracking top soil to maintain its placement