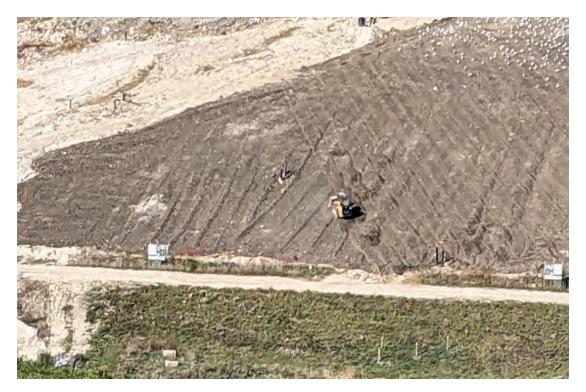

Working face progressing Southward in Phase 3

Working face at North end of Phase 3, more overlay in to Phase 2

Soil excavation in future cell

Dozer working intermediate cover

Tracking top soil to maintain its placement