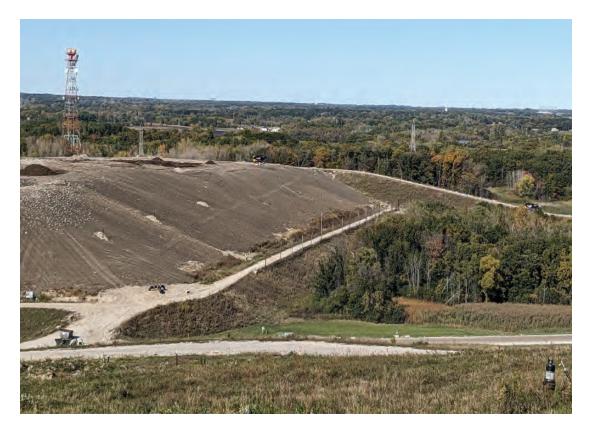

## WMWI - Metro Landfill, AUDIT PHOTOS

PROJECT NO. 1036.10056

Phase 1, East slope covered with top soil for vegetative growth

AUDIT PHOTOS - 1

JSA ENVIRONMENTAL

Phase 1 & portions of 2 covered in top soil, awaiting vegetation to start