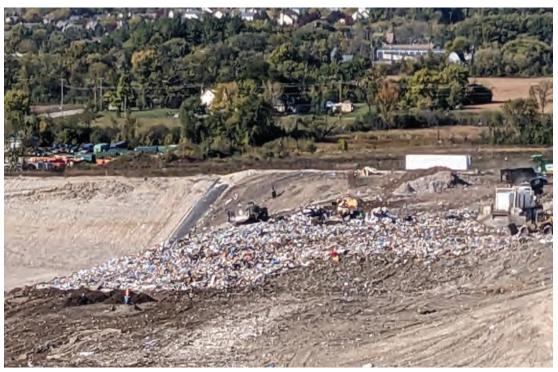

Working face progressing Southward in Phase 3

Working face at North end of Phase 3, more overlay in to Phase 2

Soil excavation in future cell

Dozer working intermediate cover

Tracking top soil to maintain its placement